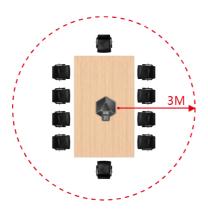

# **Expand room coverage by CPE80**

With the additional expansion microphones, the CP860 is the ideal conference phone for medium to large size conference room that need extended coverage at the far ends of a conference table. The expansion microphones extend the range of the CP860 by an additional 10 feet respectively.

## Key Features and Benefits

- Optima HD voice, full duplex technology
- 10-feet (3-meters) 120°H voice pickup
- Capacitive mute touchpad with bicolor LED
- Echo cancellation
- For use with Yealink CP860