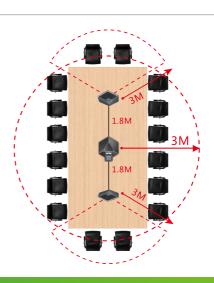

# **Expand room coverage by CPE80**

With the additional expansion microphones, the CP860 is the ideal conference phone for medium to large size conference room that need extended coverage at the far ends of a conference table. The expansion microphones extend the range of the CP860 by an additional 10 feet respectively.

## Key Features and Benefits

- Optima HD voice, full duplex technology
- 10-feet (3-meters) 120°H voice pickup
- Capacitive mute touchpad with bicolor LED
- Echo cancellation
- For use with Yealink CP860